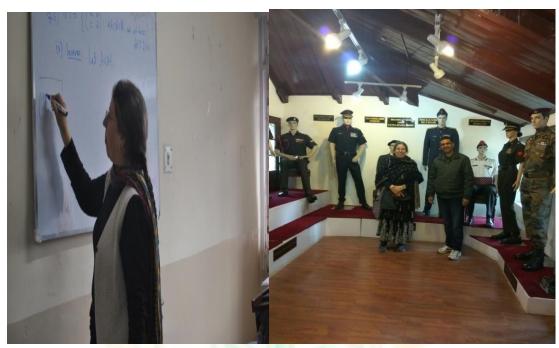

#### FACULTY EXCHANGE PROGRAMME

**Dated:** Feb 27-March 7, 2017

**Event Name:** Faculty Exchange Programme

Description: Dr. Robin Endelman, Associate Professor of Mathematics from the University of Fraser Valley, Canada visited the College under the Faculty Exchange Programme. Teachers visited the Army museum, Annadale with Dr. Robin.